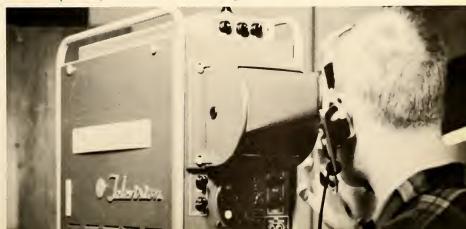

## College of Fine and Professional Arts Has 'TV Classrooms'

Closed-circuit television enters the KSU classroom through programs sponsored by the College of Fine and Professional Arts.

To augment traditional courses, the college faculty coordinates instructional television in the areas of home economics, speech and business administration. Four regularly-scheduled programs average 23 hours of air time each week.

Televised courses were first launched in theater in spring, 1962. Since that time, the campus has gained six miles of coaxial cable. Three-fourths of class buildings are wired for TV.

Dean Elmer Novotny succeeded Vice President John Kamerick as college head last year. Founded in 1959, Fine and Professional Arts oversees studies toward five types of bachelor's degrees.